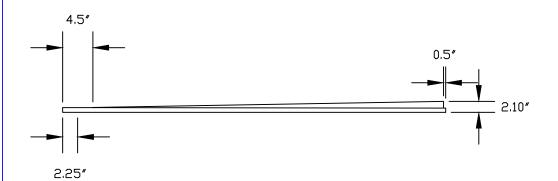

## HYDRO BAN® Linear Pre-Sloped Shower Pan Dimensions 50" x 66"

AS A PROFESSIONAL COURTESY, LATICRETE OFFERS TECHNICAL SERVICES FREE OF CHARGE. THE USER MAINTAINS ALL RESPONSIBILITY FOR VERIFYING THE APPLICABILITY AND SUITABILITY OF THE TECHNICAL SERVICE OR INFORMATION PROVIDED. Revision Date: 4/15 Scale: N.T.S.