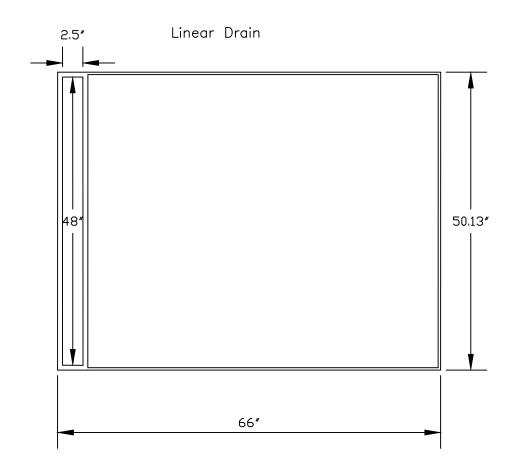

## HYDRO BAN® Linear Pre-Sloped Shower Pan Dimensions 50" x 66"

AS A PROFESSIONAL COURTESY, LATICRETE OFFERS TECHNICAL SERVICES FREE OF CHARGE. THE USER MAINTAINS ALL RESPONSIBILITY FOR VERIFYING THE APPLICABILITY AND SUITABILITY OF THE TECHNICAL SERVICE OR INFORMATION PROVIDED. Revision Date: 4/15 Scale: N.T.S.