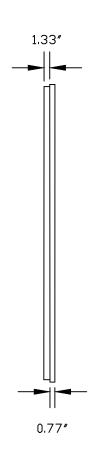

## HYDRO BAN® Linear Pre-Sloped Shower Pan Dimensions 50" x 66"

AS A PROFESSIONAL COURTESY, LATICRETE OFFERS TECHNICAL SERVICES FREE OF CHARGE. THE USER MAINTAINS ALL RESPONSIBILITY FOR VERIFYING THE APPLICABILITY AND SUITABILITY OF THE TECHNICAL SERVICE OR INFORMATION PROVIDED. Revision Date: 4/15 Scale: N.T.S.